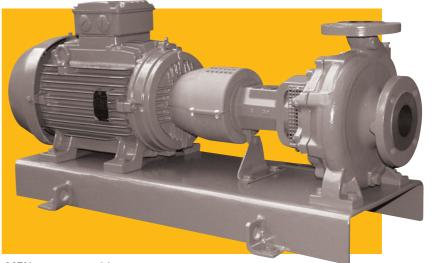

es
- Will accommodate flush plans
- Featuring double seals option

# • Integral Bell Housing Casing Cover:

- Has integral flow modifiers
- Reduces part count in cover

#### • Bearing Frame:

- Sealed for life grease bearings
- High-strength stainless steel shaft

#### • High-Pressure Casing:

- Allows high suction pressure and greater maximum allowable working pressure
- Includes raised face flanges
- Includes discharge suction and drain taps



The new MEN family of stainless steel pumps provides a broad range of hydraulic coverage and reliable performance for tough applications.

- · Water treatment
- · Filter cleaning
- Fire protection
- · General industry applications
- · Light process duties
- · Aggressive services



## Stainless Steel MEN Range Chart





MEN stainless steel pump



MEN pump asembly

### Materials of Construction

| Description                       | Standard            |
|-----------------------------------|---------------------|
| Casing                            | Cast Iron           |
| Casing Cover With<br>Stuffing Box | Cast Iron           |
| Wear Ring                         |                     |
| Impeller                          | Cast Iron or Bronze |
| Bearing Housing                   | Cast Iron           |
| Shaft                             | 13% Chromium Steel  |

<sup>\*</sup> Consult factory or a Flowserve representative

|   | <b>OPTIONS</b>        |
|---|-----------------------|
| / | Stainless Steel       |
|   | Stainless Steel       |
|   | 13% Chromium Steel    |
| \ | Stainless Steel       |
| \ |