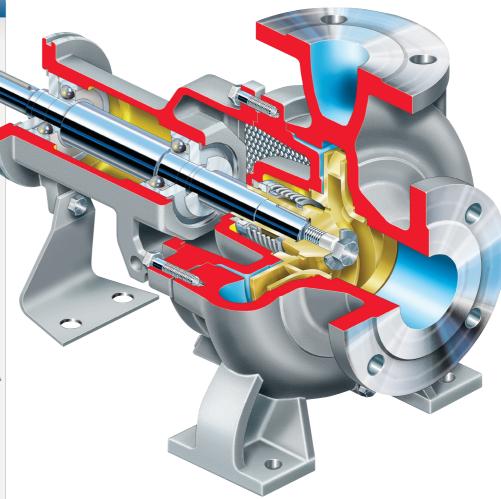

#### • Extended Hub Impeller:

- Eliminates leakage path
- Rigid design
- Reduces inventory
- Minimizes deflection at seal faces

# • Dual, Cartridge or Component Seal:

- Allows for sealing flexibility
- Will handle more severe services
- Will accommodate flush plans
- Featuring double seals option

# • Integral Bell Housing Casing Cover:

- Has integral flow modifiers
- Reduces part count in cover

#### • Bearing Frame:

- Sealed for life grease bearings
- High-strength stainless steel shaft

#### • High-Pressure Casing:

- Allows high suction pressure and greater maximum allowable working pressure
- Includes raised face flanges
- Includes discharge suction and drain taps

The new MEN family of stainless steel pumps provides a broad range of hydraulic coverage and reliable performance for tough applications.