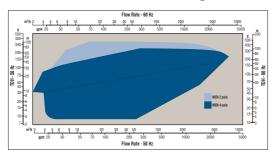

Will handle more severe services
- Will accommodate flush plans
- Featuring double seals option

# • Integral Bell Housing Casing Cover:

- Has integral flow modifiers
- Reduces part count in cover

#### • Bearing Frame:

- Sealed for life grease bearings
- High-strength stainless steel shaft

#### • High-Pressure Casing:

- Allows high suction pressure and greater maximum allowable working pressure
- Includes raised face flanges
- Includes discharge suction and drain taps



The new MEN family of stainless steel pumps provides a broad range of hydraulic coverage and reliable performance for tough applications.

- · Water treatment
- · Filter cleaning
- Fire protection
- · General industry applications
- · Light process duties
- · Aggressive services



## Stainless Steel MEN Range Chart





MEN stainless steel pump



MEN pump asembly

### Materials of Construction

| Description                       | Standard            |
|-----------------------------------|---------------------|
| Casing                            | Cast Iron           |
| Casing Cover With<br>Stuffing Box | Cast Iron           |
| Wear Ring                         |                     |
| Impeller                          | Cast Iron or Bronze |
| Bearing Housing                   | Cast Iron           |
| Shaft                             | 13% Chromium Steel  |

<sup>\*</sup> Consult factory or a Flowserve representative

|   | <b>OPTIONS</b>        |
|---|-----------------------|
| / | Stainless Steel       |
|   | Stainless Steel       |
|   | 13% Chromium Steel    |
| \ | Stainless Steel