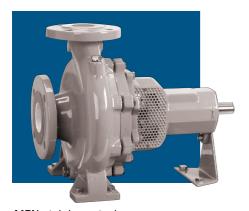

ll handle more severe services
- Will accommodate flush plans
- Featuring double seals option

# • Integral Bell Housing Casing Cover:

- Has integral flow modifiers
- Reduces part count in cover

#### • Bearing Frame:

- Sealed for life grease bearings
- High-strength stainless steel shaft

#### • High-Pressure Casing:

- Allows high suction pressure and greater maximum allowable working pressure
- Includes raised face flanges
- Includes discharge suction and drain taps



The new MEN family of stainless steel pumps provides a broad range of hydraulic coverage and reliable performance for tough applications.

- · Water treatment
- · Filter cleaning
- Fire protection
- · General industry applications
- · Light process duties
- · Aggressive services



## Stainless Steel MEN Range Chart





MEN stainless steel pump



MEN pump asembly

### Materials of Construction

| Description                       | Standard            |
|-----------------------------------|---------------------|
| Casing                            | Cast Iron           |
| Casing Cover With<br>Stuffing Box | Cast Iron           |
| Wear Ring                         |                     |
| Impeller                          | Cast Iron or Bronze |
| Bearing Housing                   | Cast Iron           |
| Shaft                             | 13% Chromium Steel  |

<sup>\*</sup> Consult factory or a Flowserve representative

|   | <b>OPTIONS</b>        |
|---|-----------------------|
| / | Stainless Steel       |
|   | Stainless Steel       |
|   | 13% Chromium Steel    |
| \ | Stainless Steel       |